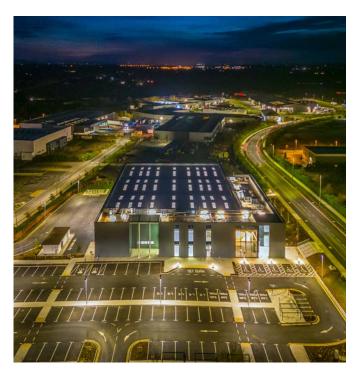

## IDA Advance Building Solution, Limerick

*New Advance Building Solution within the Enterprise & Employment zoned lands at the IDA Raheen Business Park* 

This project involves the construction of a new Advanced Building Solution which is a 3,748sq.m., two-storey building consisting of offices and light industrial / production spaces, designed to achieve LEED certification. Works also include a vehicular / pedestrian entrance, signage, new timber post-andrail boundaries, car parking, cycle shelters, landscaping, gas skid, underground storage tank, ESB substation, switch room, access road and all associated site works.

The greenfield site is well serviced and is in close proximity to several existing industrial and commercial units within the IDA Park.

CLIENT IDA Ireland

ARCHITECT Fewer Harrington & Partners

VALUE €10 million