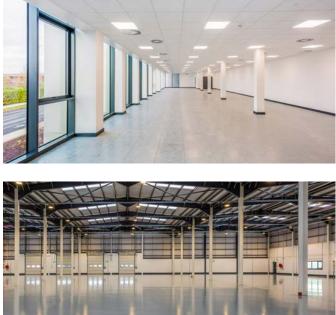

## IDA Advance Building Solution, Limerick

*New Advance Building Solution within the Enterprise & Employment zoned lands at the IDA Raheen Business Park* 

This project involves the construction of a new Advanced Building Solution which is a 3,748sq.m., two-storey building consisting of offices and light industrial / production spaces, designed to achieve LEED certification. Works also include a vehicular / pedestrian entrance, signage, new timber post-andrail boundaries, car parking, cycle shelters, landscaping, gas skid, underground storage tank, ESB substation, switch room, access road and all associated site works.