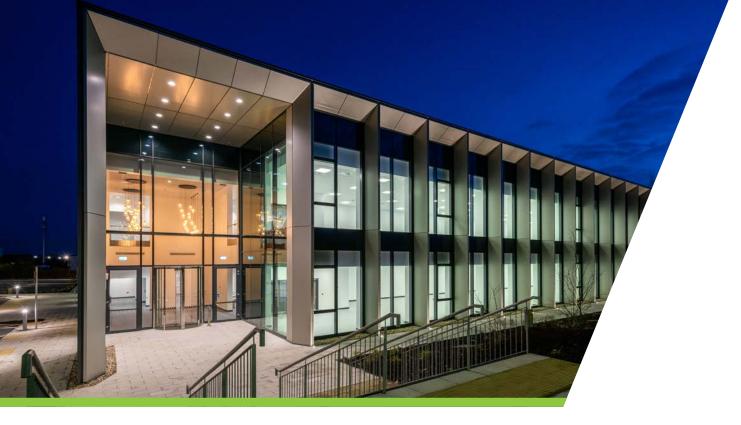

## IDA Advance Building Solution, Limerick

*New Advance Building Solution within the Enterprise & Employment zoned lands at the IDA Raheen Business Park* 

This project involves the construction of a new Advanced Building Solution which is a 3,748sq.m., two-storey building consisting of offices and light industrial / production spaces, designed to achieve LEED certification. Works also include a vehicular / pedestrian entrance, signage, new timber post-andrail boundaries, car parking, cycle shelters, landscaping, gas skid, underground storage tank, ESB substation, switch room, access road and all associated site works.