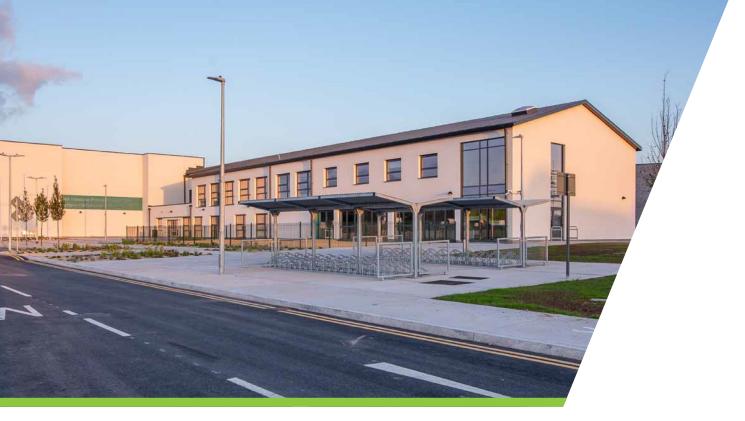

## Scoil Chliodhna Community NS, Cork

Scoil Chliodhna Community NS, Station Road, Terrys Land, Carrigtwohill. Co. Cork.

The development includes the provision of a primary school building with 24 classrooms, 2 Class SNU, physical education hall, support teaching spaces, ancillary accommodation, cycle spaces, bin store/external store, ball courts, secure special play area, landscaping

and entrance, boundary treatment, parking spaces, disabled access car parking spaces, 1no. ESB substation, drop-off and pick-up facilities.