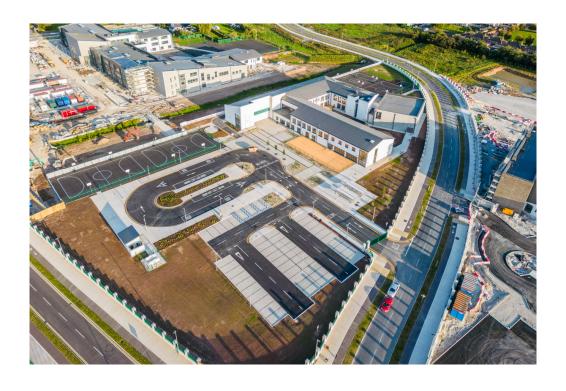

## Scoil Chliodhna Community NS, Cork

Scoil Chliodhna Community NS, Station Road, Terrys Land, Carrigtwohill. Co. Cork.

The development includes the provision of a primary school building with 24 classrooms, 2 Class SNU, physical education hall, support teaching spaces, ancillary accommodation, cycle spaces, bin store/external store, ball courts, secure special play area, landscaping

and entrance, boundary treatment, parking spaces, disabled access car parking spaces, 1no. ESB substation, drop-off and pick-up facilities.