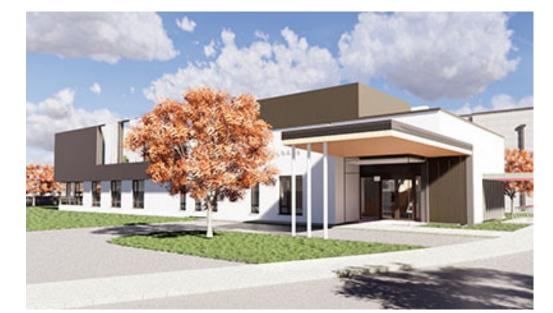

## Residential Care Centre, Tuam, Co. Galway

The project will consist of the construction of a new 50 Bed Residential Care Centre on a site of 1.35 Ha. comprising of a 2 storey courtyard building hosting 2 households of 25 bedrooms - including 10 Dementia dedicated beds - and adjoining service and community day-care wings.

Facilities will include a main reception area, day-care and therapy spaces, sitting, activity rooms and dining areas, assisted use en-suites to the bedrooms, family accommodation and associated amenities, offices and administration areas as well as a production kitchen, service areas, delivery and storage areas. The site will include the provision of communal and private open space, comprehensive site landscaping, including a roof terrace garden, landscaped courtyards, as well as vehicular circulation routes, including 43 car parking spaces along with associated vehicular set-down area, delivery yard and 12 cycle parking spaces. The total floor area for the development is 3,843 m<sup>2</sup>.