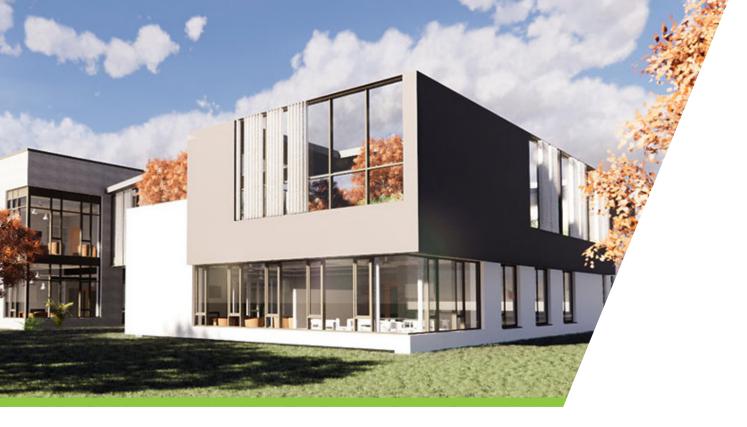

## Residential Care Centre, Tuam, Co. Galway

The project will consist of the construction of a new 50 Bed Residential Care Centre on a site of 1.35 Ha. comprising of a 2 storey courtyard building hosting 2 households of 25 bedrooms - including 10 Dementia dedicated beds - and adjoining service and community day-care wings.

Facilities will include a main reception area, day-care and therapy spaces, sitting, activity rooms and dining areas, assisted use en-suites to the bedrooms, family accommodation and associated amenities, offices and administration areas as well as a production kitchen, service areas, delivery and storage areas. The site will include the provision of communal and private open space, comprehensive site landscaping, including a roof terrace garden, landscaped courtyards, as well as vehicular circulation routes, including 43 car parking spaces along with associated vehicular set-down area, delivery yard and 12 cycle parking spaces. The total floor area for the development is 3,843 m<sup>2</sup>.