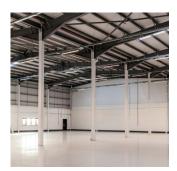

The project consisted of the construction and completion of the Technology Building, which includes reinforced concrete foundations and ground floor slab, blockwork and RC rising walls and M&E installations.

This new facility offers  $3,150 \,\mathrm{m}^2$  of Grade A office accommodation and open production space.