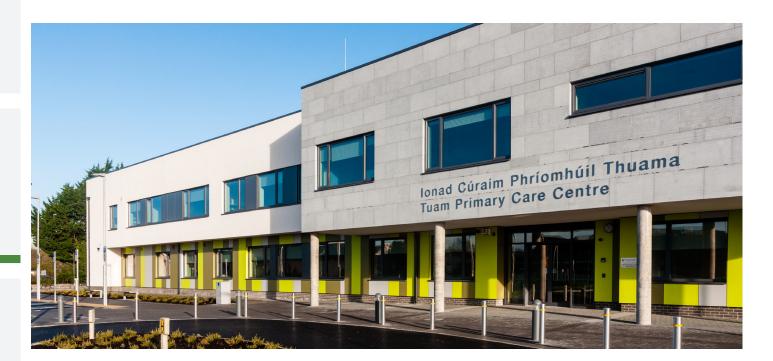

## **Tuam Primary Care Centre**

This 2,600 sqm Primary Care Centre features GP surgeries, dental surgeries, public health nursing rooms, staff facilities and offices and will provide a wide range of community-based services.

## Client

Health Care Centres PPP Ltd. Working for the HSE in association with the NDFA

Architect Coady Architects

Value €7.7 million

These services include physiotherapy, occupational therapy, speech and language, psychology, ultrasound services, orthodontic services, heart failure service and Westdoc out of hours service amongst others. The car park contains 77 car parking spaces, 7 of which are wheelchair accessible.