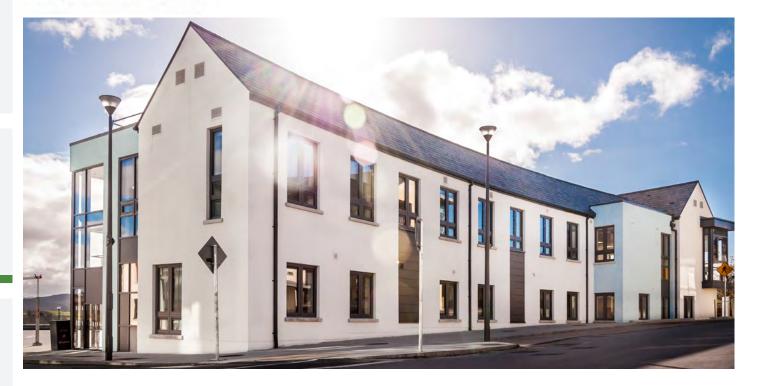

## **Westport Primary Care Centre**

This 2312 sqm Primary Care Centre features a range of community based services such as dental services, community mental health services and Doctor on call services. The facility is fully enabled for disabled access including induction audible loops for persons with hearing impairments.

The car park contains 65 car parking spaces, 5 of which are wheelchair accessible spaces. Located on the upper deck of the carpark is an ambulance bay. Over 3 floors, the building boasts 2 main waiting areas. The ground floor hosts an extensive administration block with meeting rooms, office space and an ambulance rest room. Adjacent to the main waiting area is a children's play area consisting of a detailed curved wall with seating and toys. The building is beautifully detailed with various facades and curved features all of which complement the local surroundings.