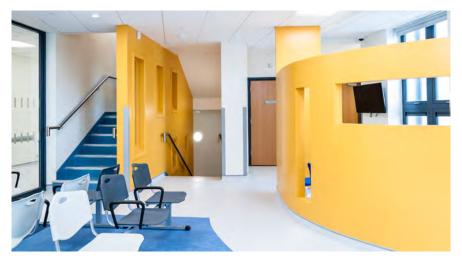

The car park contains 65 car parking spaces, 5 of which are wheelchair accessible spaces. Located on the upper deck of the carpark is an ambulance bay. Over 3 floors, the building boasts 2 main waiting areas. The ground floor hosts an extensive administration block with meeting rooms, office space and an ambulance rest room. Adjacent to the main waiting area is a children's play area consisting of a detailed curved wall with seating and toys. The building is beautifully detailed with various facades and curved features all of which complement the local surroundings.