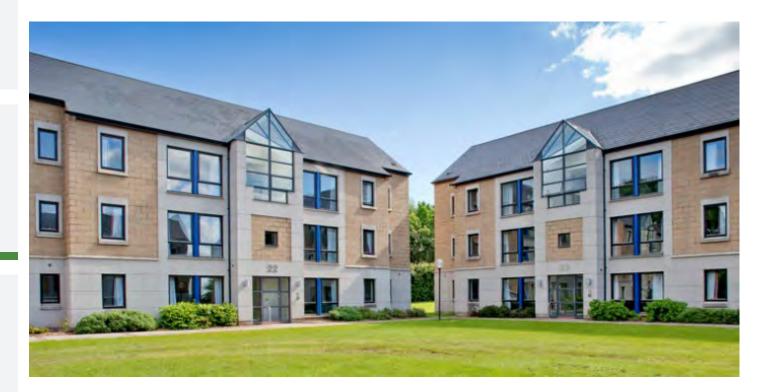

## UCD Melville Student Accommodation, Dublin

This development involved the complete refurbishment and upgrade to all internal elements of the existing student accommodation.

This required removal of all kitchens, joinery, bathrooms, floor finishes, complete mechanical and electrical strip out. External upgrades included the injecting insulation to the external wall cavity, refurbishment of all fenestration and the installation of new secure access control systems and was carried out over a number of phases.

Client University College Dublin

Architect Michael Collins Associates

Value €9 million

Beds: 280