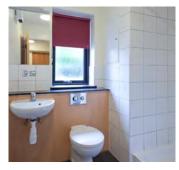

## UCD Melville Student Accommodation, Dublin

This development involved the complete refurbishment and upgrade to all internal elements of the existing student accommodation.

This required removal of all kitchens, joinery, bathrooms, floor finishes, complete mechanical and electrical strip out. External upgrades included the injecting insulation to the external wall cavity, refurbishment of all fenestration and the installation of new secure access control systems and was carried out over a number of phases.