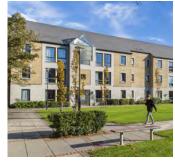

## UCD Melville Student Accommodation, Dublin

This development involved the complete refurbishment and upgrade to all internal elements of the existing student accommodation.

This required removal of all kitchens, joinery, bathrooms, floor finishes, complete mechanical and electrical strip out. External upgrades included the injecting insulation to the external wall cavity, refurbishment of all fenestration and the installation of new secure access control systems and was carried out over a number of phases.