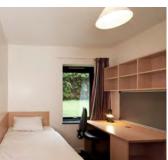

## UCD Melville Student Accommodation, Dublin

This development involved the complete refurbishment and upgrade to all internal elements of the existing student accommodation.

This required removal of all kitchens, joinery, bathrooms, floor finishes, complete mechanical and electrical strip out. External upgrades included the injecting insulation to the external wall cavity, refurbishment of all fenestration and the installation of new secure access control systems and was carried out over a number of phases.