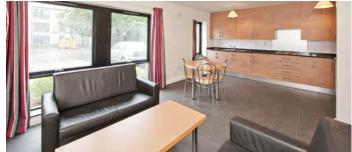

## UCD Melville Student Accommodation, Dublin

This development involved the complete refurbishment and upgrade to all internal elements of the existing student accommodation.

This required removal of all kitchens, joinery, bathrooms, floor finishes, complete mechanical and electrical strip out. External upgrades included the injecting insulation to the external wall cavity, refurbishment of all fenestration and the installation of new secure access control systems and was carried out over a number of phases.