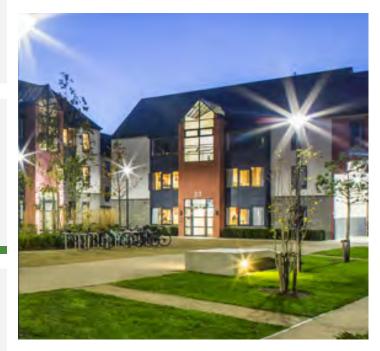

## UCD Belgrove Student Residences, Dublin

The project consisted of the complete refurbishment and upgrade to all internal elements of the existing student residences and was completed across a number of phases.

This required removal of all kitchens, joinery, bathrooms, floor finishes, complete mechanical and electrical strip out. External upgrades included the injecting insulation to the external wall cavity, refurbishment of all fenestration and the installation of new secure access control systems.