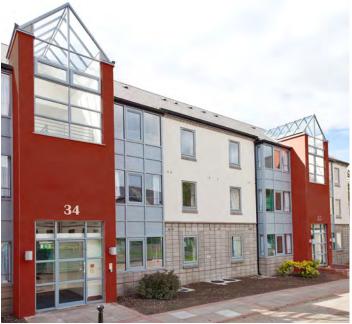

## UCD Belgrove Student Residences, Dublin

The project consisted of the complete refurbishment and upgrade to all internal elements of the existing student residences and was completed across a number of phases.

This required removal of all kitchens, joinery, bathrooms, floor finishes, complete mechanical and electrical strip out. External upgrades included the injecting insulation to the external wall cavity, refurbishment of all fenestration and the installation of new secure access control systems.