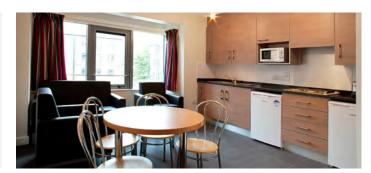

This required removal of all kitchens, joinery, bathrooms, floor finishes, complete mechanical and electrical strip out. External upgrades included the injecting insulation to the external wall cavity, refurbishment of all fenestration and the installation of new secure access control systems.