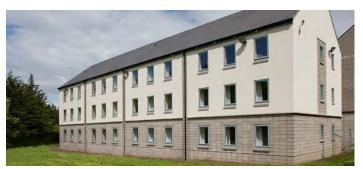

## UCD Belgrove Student Residences, Dublin

The project consisted of the complete refurbishment and upgrade to all internal elements of the existing student residences and was completed across a number of phases.

This required removal of all kitchens, joinery, bathrooms, floor finishes, complete mechanical and electrical strip out. External upgrades included the injecting insulation to the external wall cavity, refurbishment of all fenestration and the installation of new secure access control systems.