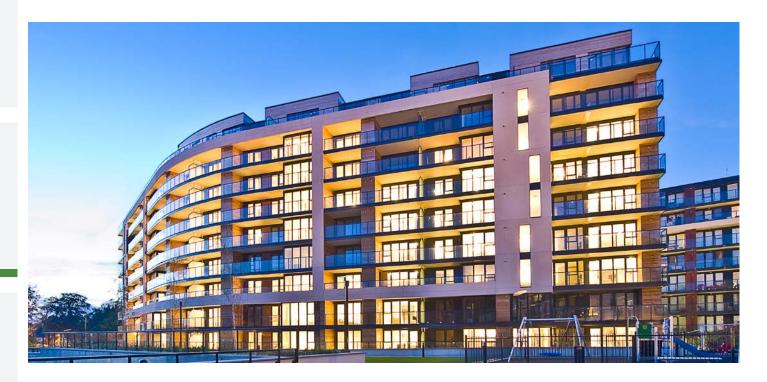

## The Grange Phase 1 Block G

Block G consisted of the completion of 122 number apartments over 9 floors, and the extension of the existing basement structure inclusive of the public space podium above at the Grange Block G, Brewery Road, Blackrock, Co Dublin.

Client Glenkerrin Investments

Architect O'Mahony Pike Architects

Value €9.5 million

The Block comprises of apartments arranged around 4 no. access cores. Main entry to the cores was at grade (basement level) on the North side of the building via one storey projecting entrance lobbies (security provisions were as per existing blocks).