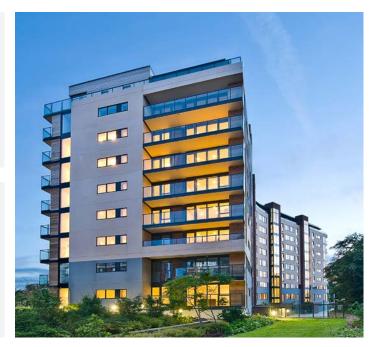

## The Grange Phase 1 Block G

Block G consisted of the completion of 122 number apartments over 9 floors, and the extension of the existing basement structure inclusive of the public space podium above at the Grange Block G, Brewery Road, Blackrock, Co Dublin.

Client Glenkerrin Investments

Architect O'Mahony Pike Architects

Value €9.5 million

The Block comprises of apartments arranged around 4 no. access cores. Main entry to the cores was at grade (basement level) on the North side of the building via one storey projecting entrance lobbies (security provisions were as per existing blocks).