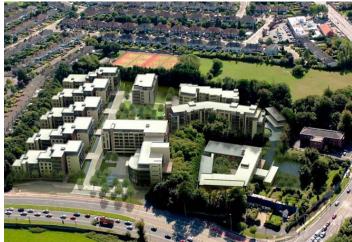

## The Grange Phase 1 Block G

Block G consisted of the completion of 122 number apartments over 9 floors, and the extension of the existing basement structure inclusive of the public space podium above at the Grange Block G, Brewery Road, Blackrock, Co Dublin.

Client Glenkerrin Investments

Architect O'Mahony Pike Architects

Value €9.5 million

The Block comprises of apartments arranged around 4 no. access cores. Main entry to the cores was at grade (basement level) on the North side of the building via one storey projecting entrance lobbies (security provisions were as per existing blocks).