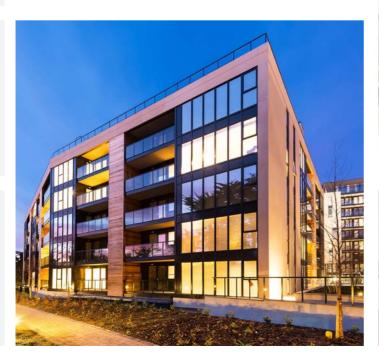

## The Grange Phase 1 Block D

Block D commenced on completion of Block G. This block comprises of the design and build of a six storey building of 52 apartments (5 storey plus set back penthouse built on a podium over a basement carpark). Client Glenkerrin Investments

Architect O'Mahony Pike Architects

Value €11.2 million

Apartments and balconies were provided on all elevations. The building links into the existing basement and ground podium on its Northern and Western boundaries. The external facades to the building comprise of Techrete Panels (to match the existing panels done on Block G).