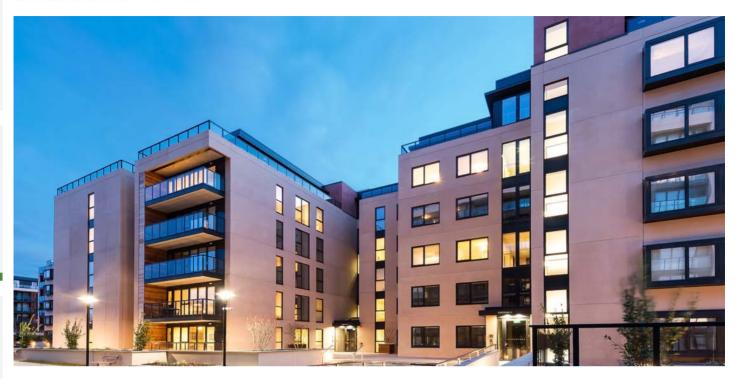

## The Grange Phase 1 Block D

Block D commenced on completion of Block G. This block comprises of the design and build of a six storey building of 52 apartments (5 storey plus set back penthouse built on a podium over a basement carpark). Client Glenkerrin Investments

Architect O'Mahony Pike Architects

Value €11.2 million

Apartments and balconies were provided on all elevations. The building links into the existing basement and ground podium on its Northern and Western boundaries. The external facades to the building comprise of Techrete Panels (to match the existing panels done on Block G).