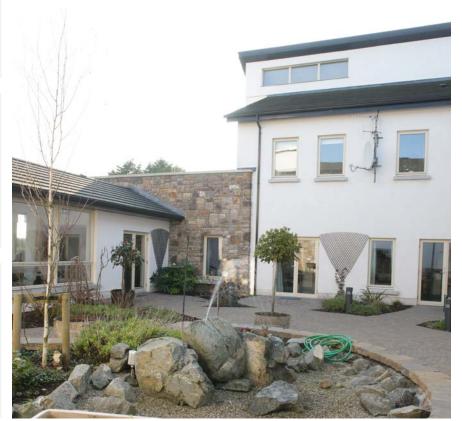

## **Spiddal Nursing Home**

Works comprised of the construction of a new 38 bedroom nursing home, containing a commercial kitchen, pantry, occupational suites, consulting and assessment rooms, office areas, waiting areas and dining room areas.

Also included was associated site works and demolition of the existing nursing home, together with the installation of 50m<sup>2</sup> of solar panels and installation of a heat recovery mechanical ventilation system. As this was a complete new nursing home, every room in the building had some element of fit out.