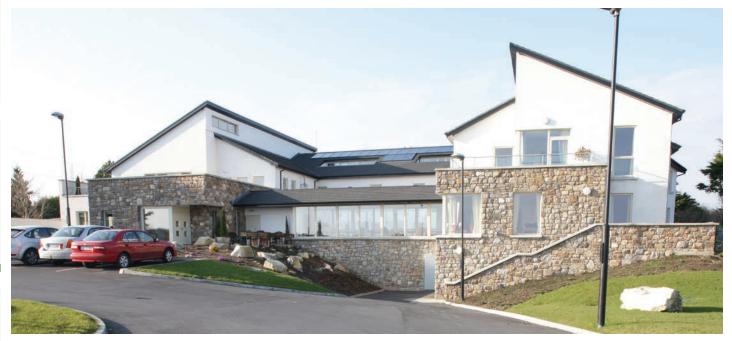

## **Spiddal Nursing Home**

Works comprised of the construction of a new 38 bedroom nursing home, containing a commercial kitchen, pantry, occupational suites, consulting and assessment rooms, office areas, waiting areas and dining room areas.

Also included was associated site works and demolition of the existing nursing home, together with the installation of 50m<sup>2</sup> of solar panels and installation of a heat recovery mechanical ventilation system. As this was a complete new nursing home, every room in the building had some element of fit out.