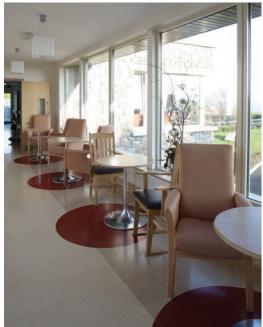

## **Spiddal Nursing Home**

Works comprised of the construction of a new 38 bedroom nursing home, containing a commercial kitchen, pantry, occupational suites, consulting and assessment rooms, office areas, waiting areas and dining room areas.