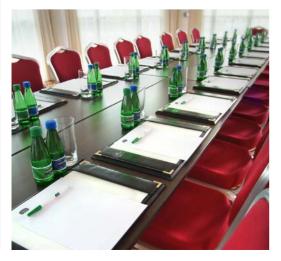

Architect O Brien & Kaye

Value €18 million

The Office area consists of a reception area leading into an open plan office space with a number of individual offices and board rooms on the perimeter. A raised access floor was used for ease of services routes with a combination of suspended tile ceiling and suspended plasterboard ceilings. Dividing walls were mainly built using metal stud partitions with glazed screens to Offices.