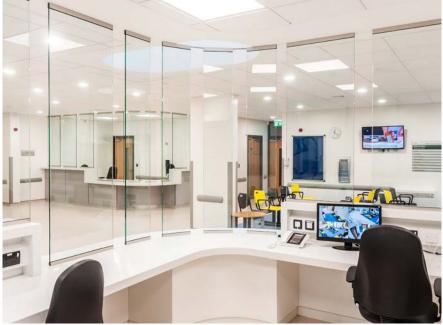

## Primary Care Centres PPP Project.

This project relates to the construction of 9 Primary Care Centres nationwide, providing accommodation for Primary Care Team services including General Practitioner (GP) services.

In addition, a number of centres includes a wider range of community based services such as dental services, community mental health services & child and adolescent mental health services, early intervention teams, and Doctor on call services. The centres range in size from approximately 1,500  $\rm m^2$  to 5,000  $\rm m^2$  gross floor area.