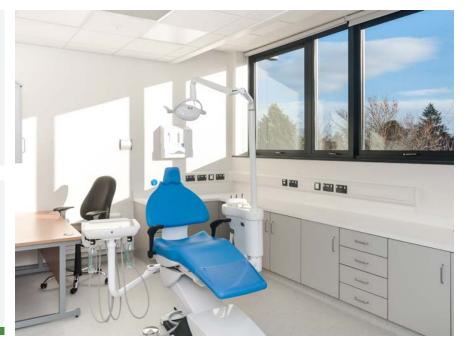

## Primary Care Centres PPP Project.

This project relates to the construction of 9 Primary Care Centres nationwide, providing accommodation for Primary Care Team services including General Practitioner (GP) services.

In addition, a number of centres includes a wider range of community based services such as dental services, community mental health services & child and adolescent mental health services, early intervention teams, and Doctor on call services. The centres range in size from approximately 1,500  $\rm m^2$  to 5,000  $\rm m^2$  gross floor area.