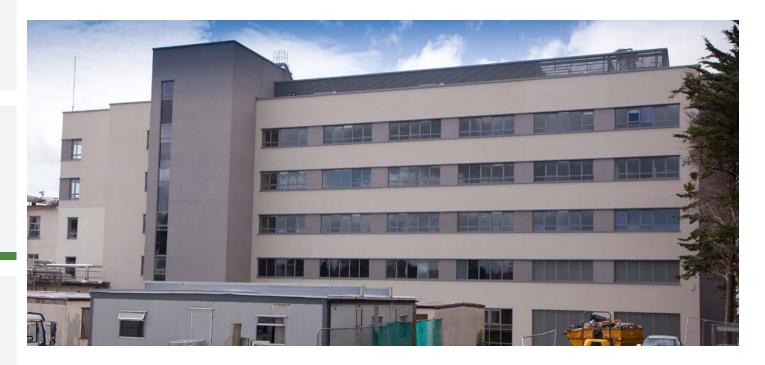

## Multi Storey Extension to Mid-Western Regional Hospital

This project involved the demolition of the hospital canteen and the construction of a 7 storey extension, and alterations at 1st floor level to an existing ward.

The extension and alterations provide enhanced facilities including a Neurological Centre/Acute Stroke Inpatient Unit, Cystic Fibrosis Inpatient and Outpatient Units and a replacement canteen at ground floor level linked into the existing building. A temporary escape stair was provided to serve the existing 3 storey hospital building linked in at each floor level.