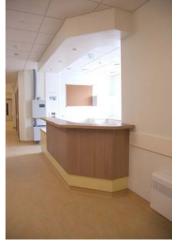

## Multi Storey Extension to Mid-Western Regional Hospital

This project involved the demolition of the hospital canteen and the construction of a 7 storey extension, and alterations at 1st floor level to an existing ward.

The extension and alterations provide enhanced facilities including a Neurological Centre/Acute Stroke Inpatient Unit, Cystic Fibrosis Inpatient and Outpatient Units and a replacement canteen at ground floor level linked into the existing building. A temporary escape stair was provided to serve the existing 3 storey hospital building linked in at each floor level.