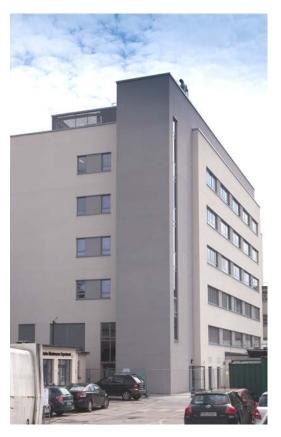

## Multi Storey Extension to Mid-Western Regional Hospital

This project involved the demolition of the hospital canteen and the construction of a 7 storey extension, and alterations at 1st floor level to an existing ward.

The extension and alterations provide enhanced facilities including a Neurological Centre/Acute Stroke Inpatient Unit, Cystic Fibrosis Inpatient and Outpatient Units and a replacement canteen at ground floor level linked into the existing building. A temporary escape stair was provided to serve the existing 3 storey hospital building linked in at each floor level.