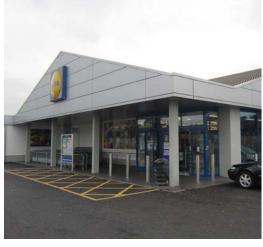

## Lidl Refurbishment & Bakery Extension, Sligo

This project involved the complete refurbishment and bakery extension to an existing Lidl Store in Cranmore Lane, Co. Sligo.

This project consisted of the construction of a new bakery to the side elevation of the store. The existing ceilings were removed, and new ceilings were installed in the store and warehouse. The walls of the store were plastered & tiled with existing finished blockwork re-painted. A new trolley bay was constructed, new external crash barriers & bollards were installed, and a new bin store was constructed.