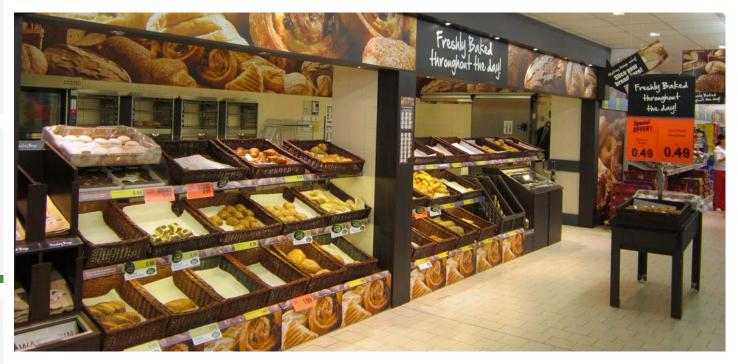

## Lidl Refurbishment & Bakery Extension, Sligo

This project involved the complete refurbishment and bakery extension to an existing Lidl Store in Cranmore Lane, Co. Sligo.

This project consisted of the construction of a new bakery to the side elevation of the store. The existing ceilings were removed, and new ceilings were installed in the store and warehouse. The walls of the store were plastered & tiled with existing finished blockwork re-painted. A new trolley bay was constructed, new external crash barriers & bollards were installed, and a new bin store was constructed.