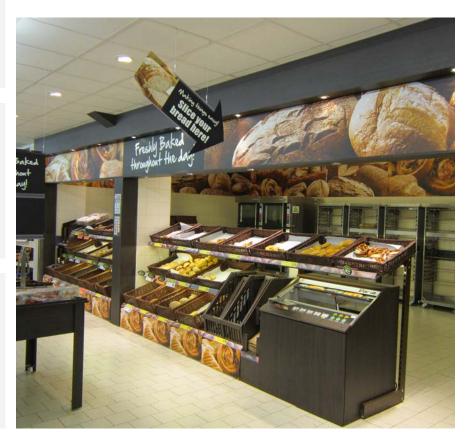

## Lidl Refurbishment & Bakery Extension, Sligo

This project involved the complete refurbishment and bakery extension to an existing Lidl Store in Cranmore Lane, Co. Sligo.

This project consisted of the construction of a new bakery to the side elevation of the store. The existing ceilings were removed, and new ceilings were installed in the store and warehouse. The walls of the store were plastered & tiled with existing finished blockwork re-painted. A new trolley bay was constructed, new external crash barriers & bollards were installed, and a new bin store was constructed.