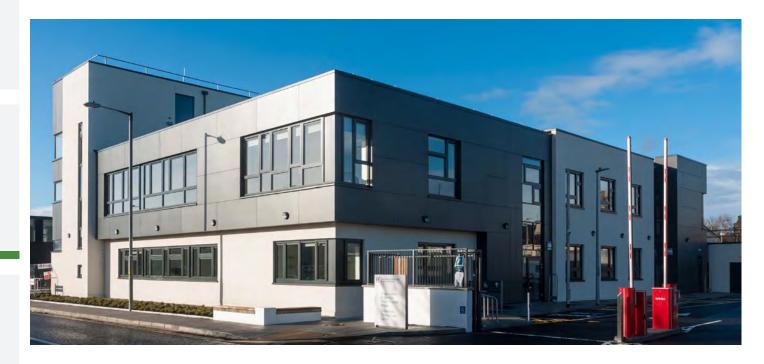

## **Claremorris Primary Care Centre**

This 2,090 sqm Primary Care Centre features GP surgeries, dental surgeries, public health nursing rooms, staff facilities and offices. It will provide a wide range of community-based services such as physiotherapy, occupational therapy, speech and language therapy.

The car park contains 36 car parking spaces, four of which are wheelchair accessible. There is also an internal courtyard area which is accessible from the main waiting area.

The Balfour Beatty JJ Rhatigan Primary Care CJV is responsible for the design and construction of a total of 14 Primary Care Centres across Ireland, of which Claremorris is one.