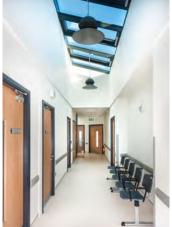

## **Claremorris Primary Care Centre**

This 2,090 sqm Primary Care Centre features GP surgeries, dental surgeries, public health nursing rooms, staff facilities and offices. It will provide a wide range of community-based services such as physiotherapy, occupational therapy, speech and language therapy.

The car park contains 36 car parking spaces, four of which are wheelchair accessible. There is also an internal courtyard area which is accessible from the main waiting area.

The Balfour Beatty JJ Rhatigan Primary Care CJV is responsible for the design and construction of a total of 14 Primary Care Centres across Ireland, of which Claremorris is one.