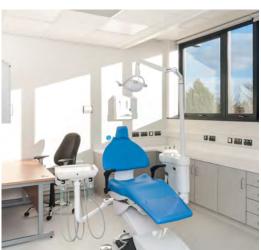

## **Claremorris Primary Care Centre**

This 2,090 sqm Primary Care Centre features GP surgeries, dental surgeries, public health nursing rooms, staff facilities and offices. It will provide a wide range of community-based services such as physiotherapy, occupational therapy, speech and language therapy.