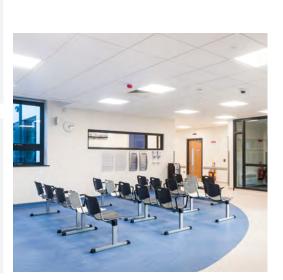

## **Claremorris Primary Care Centre**

This 2,090 sqm Primary Care Centre features GP surgeries, dental surgeries, public health nursing rooms, staff facilities and offices. It will provide a wide range of community-based services such as physiotherapy, occupational therapy, speech and language therapy.

The car park contains 36 car parking spaces, four of which are wheelchair accessible. There is also an internal courtyard area which is accessible from the main waiting area.

The Balfour Beatty JJ Rhatigan Primary Care CJV is responsible for the design and construction of a total of 14 Primary Care Centres across Ireland, of which Claremorris is one.