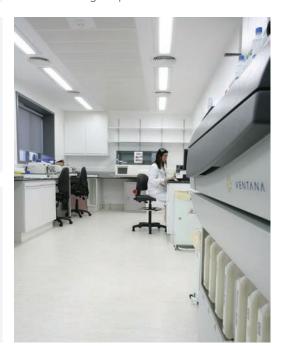

The new building included accommodation for consultation, radiology, mammography, screening, examination, ultrasound, sample preparation and IT rooms together with offices, changing & WC facilities, meeting rooms and reception areas. The building was heavily serviced and included the integration of all data, security, BMS, communication and fire systems into the existing hospital main frame