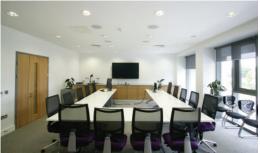

The new building included accommodation for consultation, radiology, mammography, screening, examination, ultrasound, sample preparation and IT rooms together with offices, changing & WC facilities, meeting rooms and reception areas. The building was heavily serviced and included the integration of all data, security, BMS, communication and fire systems into the existing hospital main frame