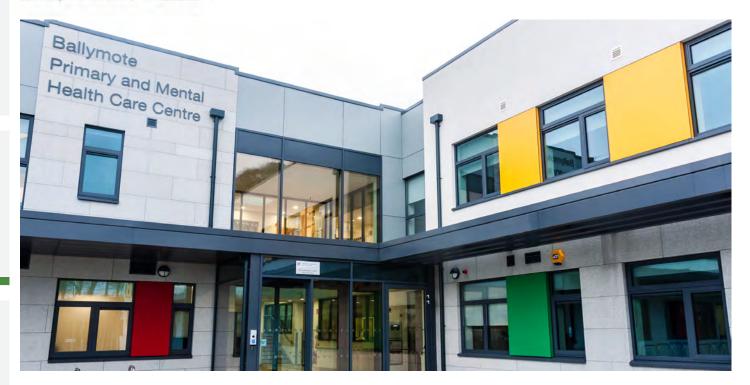

## **Ballymote Primary Care Centre**

This 2550 sqm Primary Care Centre features a range of community based services such as public health nursing rooms, training facilities, staff facilities and offices. The ground floor main reception has a children's play area complete with seating and access to an external soft surface play area.

Value €8.1 million

mental health patients. There are 59 public car parking spaces, and two ambulance bays are also provided.

Within the external grounds is a private sensory garden for the

The Balfour Beatty JJ Rhatigan Primary Care CJV is responsible for the design and construction of a total of 14 Primary Care Centres across Ireland, of which Ballymote is one.