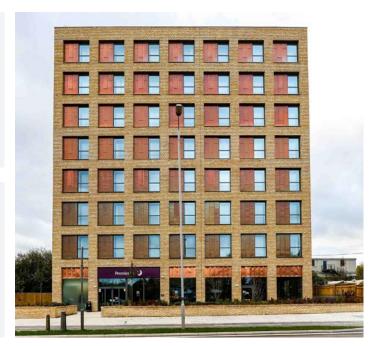

## **Premier Inn Tolworth**

JJ Rhatigan were engaged as the Main Contractor for remediation works and construction of a new build 137 room Premier Inn hotel in Tolworth, including ancillary café, a "Thyme" bar and restaurant with 110 covers.

Client Whitbread plc

Architect Axiom Architects

Value £11.5 million

The development is a new build on an existing brown field site built over 8 storeys at the front and 5 storeys at the rear with 60 basement car parking spaces and associated landscaping and access. The site is located in close vicinity to the future Cross-Rail 2 line and has been identified as a key area of change and development for the Royal Borough of Kingston.