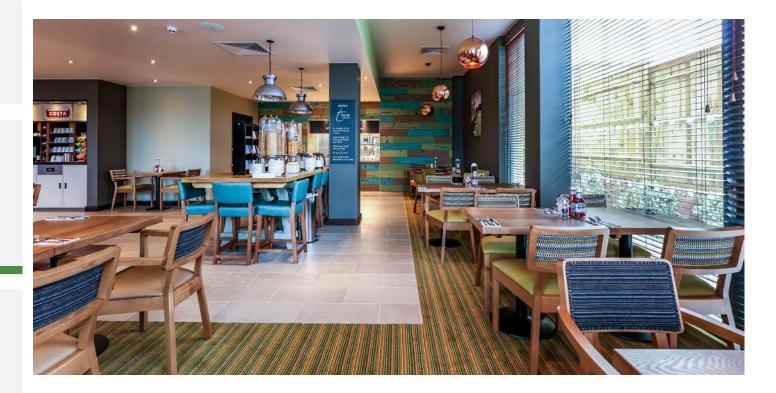

## **Premier Inn Tolworth**

JJ Rhatigan were engaged as the Main Contractor for remediation works and construction of a new build 137 room Premier Inn hotel in Tolworth, including ancillary café, a "Thyme" bar and restaurant with 110 covers.