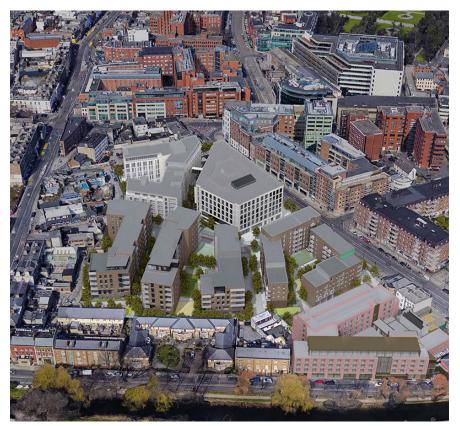

## **Charlemont Square**

This project consists of the demolition and site clearance of four existing residential block of flats and all associated enabling works.

Works also comprise of the construction of a 19,000m<sup>2</sup> basement over two levels. The construction of the residential blocks will include over 260 apartments and 20,000m<sup>2</sup> of retail and office areas, including extensive hard and soft landscaping to the entire development with a feature central square and link bridge. Client Charlemont Regeneration DAC

Architect Henry J Lyons

Overall value €185 million