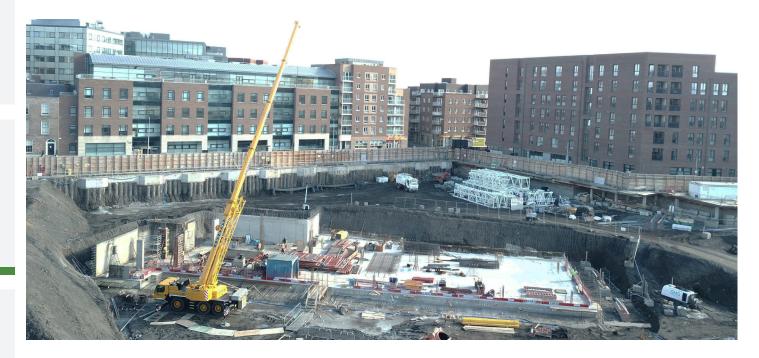

## **Charlemont Square**

This project consists of the demolition and site clearance of four existing residential block of flats and all associated enabling works.

Works also comprise of the construction of a 19,000m<sup>2</sup> basement over two levels. The construction of the residential blocks will include over 260 apartments and 20,000m<sup>2</sup> of retail and office areas, including extensive hard and soft landscaping to the entire development with a feature central square and link bridge. Client Charlemont Regeneration DAC

Architect Henry J Lyons

Overall value €185 million