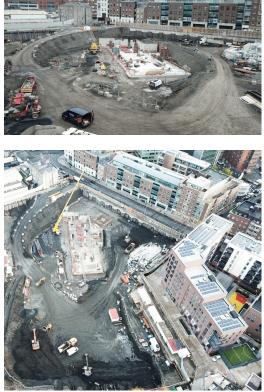

## **Charlemont Square**

This project consists of the demolition and site clearance of four existing residential block of flats and all associated enabling works.

Works also comprise of the construction of a 19,000m<sup>2</sup> basement over two levels. The construction of the residential blocks will include over 260 apartments and 20,000m<sup>2</sup> of retail and office areas, including extensive hard and soft landscaping to the entire development with a feature central square and link bridge. Client Charlemont Regeneration DAC

Architect Henry J Lyons

Overall value €185 million