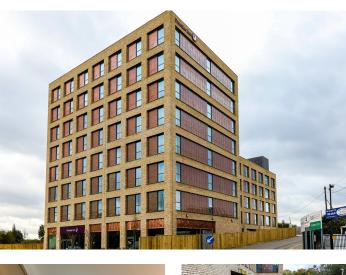

## **Premier Inn Tolworth**

JJ Rhatigan were engaged as the Main Contractor for remediation works and construction of a new build 137 room Premier Inn hotel in Tolworth, including ancillary café, a "Thyme" bar and restaurant with 110 covers. Client Whitbread plc

Architect Axiom Architects

Value £10.6 million

The development is a new build on an existing brown field site built over 8 storeys at the front and 5 storeys at the rear with 60 basement car parking spaces and associated landscaping and access. The site is located in close vicinity to the future Cross-Rail 2 line and has been identified as a key area of change and development for the Royal Borough of Kingston.