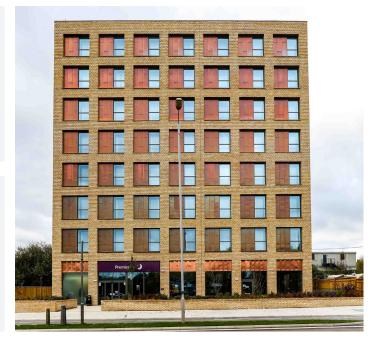

## **Premier Inn Tolworth**

JJ Rhatigan were engaged as the Main Contractor for remediation works and construction of a new build 137 room Premier Inn hotel in Tolworth, including ancillary café, a "Thyme" bar and restaurant with 110 covers. Client Whitbread plc

Architect Axiom Architects

Value £10.6 million

The development is a new build on an existing brown field site built over 8 storeys at the front and 5 storeys at the rear with 60 basement car parking spaces and associated landscaping and access. The site is located in close vicinity to the future Cross-Rail 2 line and has been identified as a key area of change and development for the Royal Borough of Kingston.