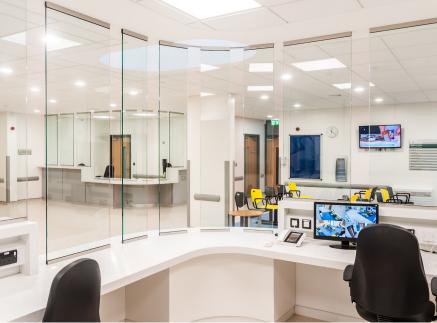

## Primary Care Centres PPP Project.

As part of the Prime-Balfour Beatty Consortium, this project relates to the construction of 14 Primary Care Centres, providing accommodation for Primary Care Team services including General Practitioner (GP) services.

In addition, a number of centres includes a wider range of community based services such as dental services, community mental health services & child and adolescent mental health services, early intervention teams, and Doctor on call services. The centres range in size from approximately 1,500  $\rm m^2$  to 5,000  $\rm m^2$  gross floor area.