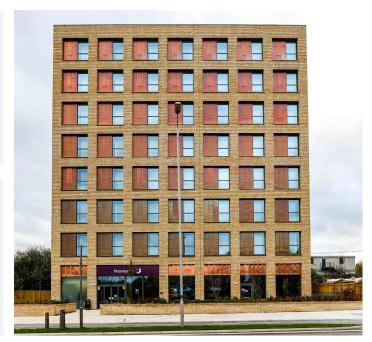

## **Premier Inn Tolworth**

JJ Rhatigan were engaged as the Main Contractor for remediation works and construction of a new build 137 room Premier Inn hotel in Tolworth, including ancillary café, a "Thyme" bar and restaurant with 110 covers.

**Client** Whitbread plc

Architect Axiom Architects

Value €14 million

The development is a new build on an existing brown field site built over 8 storeys at the front and 5 storeys at the rear with 60 basement car parking spaces and associated landscaping and access. The site is located in close vicinity to the future Cross-Rail 2 line and has been identified as a key area of change and development for the Royal Borough of Kingston.