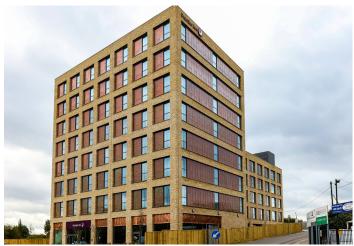

## **Premier Inn Tolworth**

JJ Rhatigan were engaged as the Main Contractor for remediation works and construction of a new build 137 room Premier Inn hotel in Tolworth, including ancillary café, a "Thyme" bar and restaurant with 110 covers.

**Client** Whitbread plc

Architect Axiom Architects

Value €14 million

The development is a new build on an existing brown field site built over 8 storeys at the front and 5 storeys at the rear with 60 basement car parking spaces and associated landscaping and access. The site is located in close vicinity to the future Cross-Rail 2 line and has been identified as a key area of change and development for the Royal Borough of Kingston.