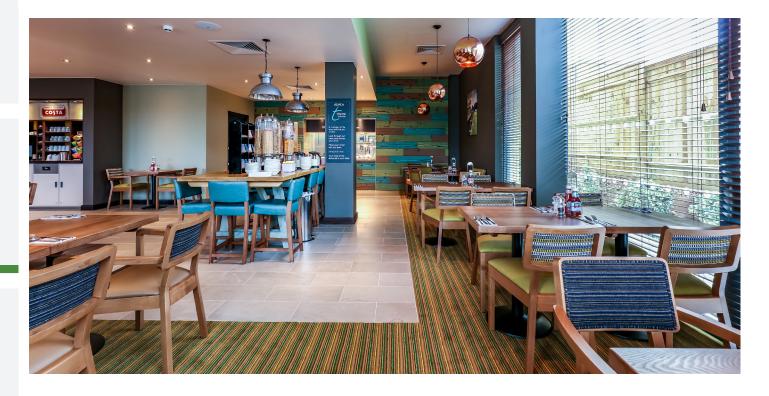

## **Premier Inn Tolworth**

JJ Rhatigan were engaged as the Main Contractor for remediation works and construction of a new build 137 room Premier Inn hotel in Tolworth, including ancillary café, a "Thyme" bar and restaurant with 110 covers.