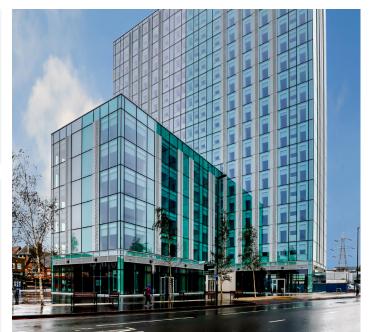

## Colliers Wood Tower 'Brittania Point'

This design & build project involved the partial demolition and structural alterations to an existing tower block and the construction of a new six storey concrete framed extension to the north of the tower. The development consists of 182 apartments, ground floor retail units and extensive landscaping works.

The project converted a dilapidated 1960s office block, formerly known as the Brown & Root tower, into a modern glass-clad residential development. The new development includes retail at the ground level and an extension and public amenity upgrade towards Colliers Wood underground station.