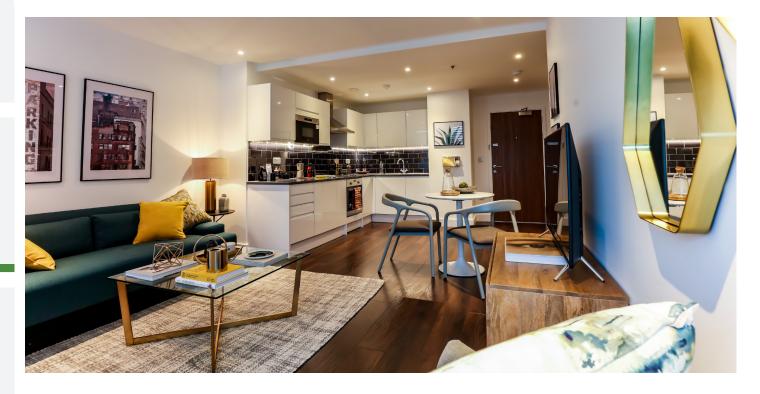

## Colliers Wood Tower 'Brittania Point'

This design & build project involved the partial demolition and structural alterations to an existing tower block and the construction of a new six storey concrete framed extension to the north of the tower. The development consists of 182 apartments, ground floor retail units and extensive landscaping works.

The project converted a dilapidated 1960s office block, formerly known as the Brown & Root tower, into a modern glass-clad residential development. The new development includes retail at the ground level and an extension and public amenity upgrade towards Colliers Wood underground station.