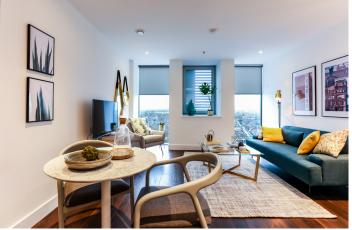

## Colliers Wood Tower 'Brittania Point'

This design & build project involved the partial demolition and structural alterations to an existing tower block and the construction of a new six storey concrete framed extension to the north of the tower. The development consists of 182 apartments, ground floor retail units and extensive landscaping works.

The project converted a dilapidated 1960s office block, formerly known as the Brown & Root tower, into a modern glass-clad residential development. The new development includes retail at the ground level and an extension and public amenity upgrade towards Colliers Wood underground station.