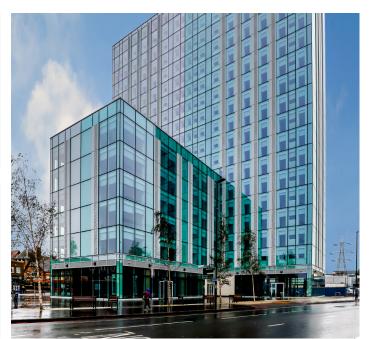

## Colliers Wood Tower 'Brittania Point'

This design & build project involved the partial demolition and structural alterations to an existing tower block and the construction of a new six storey concrete framed extension to the north of the tower. The development consists of 182 apartments, ground floor retail units and extensive landscaping works.

The project converted a dilapidated 1960s office block, formerly known as the Brown & Root tower, into a modern glass-clad residential development. The new development includes retail at the ground level and an extension and public amenity upgrade towards Colliers Wood underground station.