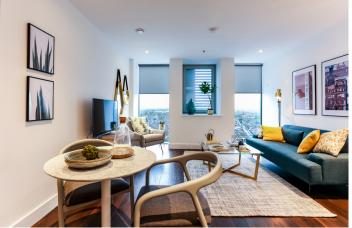

## Colliers Wood Tower 'Brittania Point'

This design & build project involved the partial demolition and structural alterations to an existing tower block and the construction of a new six storey concrete framed extension to the north of the tower. The development consists of 182 apartments, ground floor retail units and extensive landscaping works.

The project converted a dilapidated 1960s office block, formerly known as the Brown & Root tower, into a modern glass-clad residential development. The new development includes retail at the ground level and an extension and public amenity upgrade towards Colliers Wood underground station.