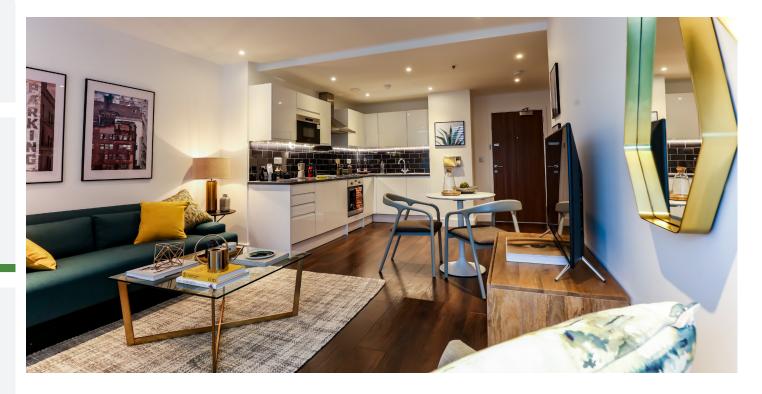

## Colliers Wood Tower 'Brittania Point'

This design & build project involved the partial demolition and structural alterations to an existing tower block and the construction of a new six storey concrete framed extension to the north of the tower. The development consists of 182 apartments, ground floor retail units and extensive landscaping works.

The project converted a dilapidated 1960s office block, formerly known as the Brown & Root tower, into a modern glass-clad residential development. The new development includes retail at the ground level and an extension and public amenity upgrade towards Colliers Wood underground station.