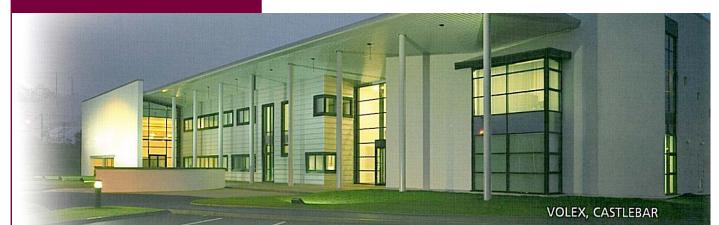

## **Volex Manufacturing Facility**

## Description

First Phase: New Manufacturing facility with office area to the front for Volex Corporate Headquarters.

Steel Framed building, with cladding to the manufacturing area. The office section was steel frame, finished with a specialist coloured render system to the front elevation.

The fit-out was high standard with hardwood joinery and a glazed atrium. A large carparking area was constructed to the front for the 300 employees.

Phase two consisted of an extension to the manufacturing facility.