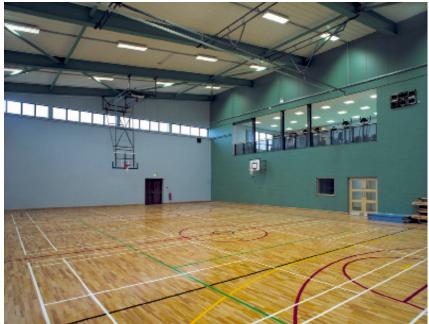

## St. Attracta's Community College -All weather pitch and leisure facilties Description

This was a greenfield 12 acre site and a school and gymnasium to accommodate 650 students was constructed in less than 12 months. The work here was carried out under a design and build contract under rigid budget controls. Features of the project included finished concrete and block work elements, equality joinery, all weather pitch, and leisure facilities.