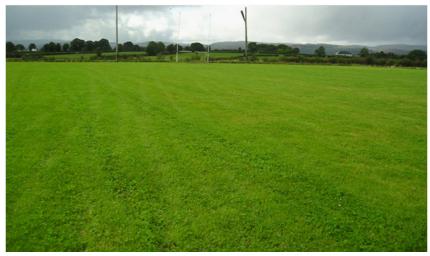

## St. Attracta's Community College -All weather pitch and leisure facilties Description

This was a greenfield 12 acre site and a school and gymnasium to accommodate 650 students was constructed in less than 12 months. The work here was carried out under a design and build contract under rigid budget controls. Features of the project included finished concrete and block work elements, equality joinery, all weather pitch, and leisure facilities.