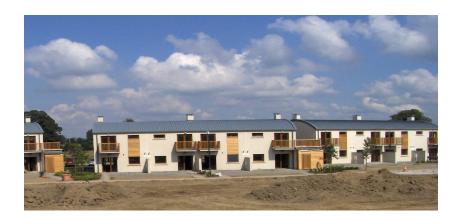

#### Description

- Executive Suites for Johnstown House Marriott Hotel, Enfield, Meath
- 10 blocks of 4 nr executive stay apartments (Storey) Fully finished units
- · Hardwood timber floors
- Timber frame and blockwork constructed finished externally with a monocouche render and cedar cladding finish
- · Curved standing seam roof, ceilings finished to profile of roof
- Development included a sprinkler system, central vacuum system and chairlifts
- Siteworks including new road parking, watermain, gasmain, site lighting, drainage, etc.
- Landscaping to include both hard and soft landscaping