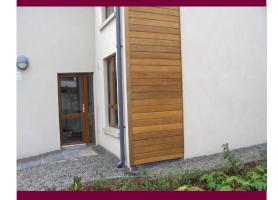

#### Description

- Executive Suites for Johnstown House Marriott Hotel, Enfield, Meath
- 10 blocks of 4 nr executive stay apartments (Storey) Fully finished units
- · Hardwood timber floors
- Timber frame and blockwork constructed finished externally with a monocouche render and cedar cladding finish
- · Curved standing seam roof, ceilings finished to profile of roof
- Development included a sprinkler system, central vacuum system and chairlifts
- Siteworks including new road parking, watermain, gasmain, site lighting, drainage, etc.
- Landscaping to include both hard and soft landscaping