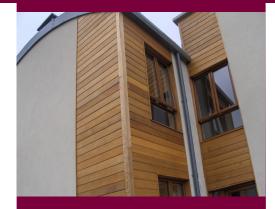

#### Description

- Executive Suites for Johnstown House Marriott Hotel, Enfield, Meath
- 10 blocks of 4 nr executive stay apartments (Storey) Fully finished units
- · Hardwood timber floors
- Timber frame and blockwork constructed finished externally with a monocouche render and cedar cladding finish
- · Curved standing seam roof, ceilings finished to profile of roof
- Development included a sprinkler system, central vacuum system and chairlifts
- Siteworks including new road parking, watermain, gasmain, site lighting, drainage, etc.
- Landscaping to include both hard and soft landscaping