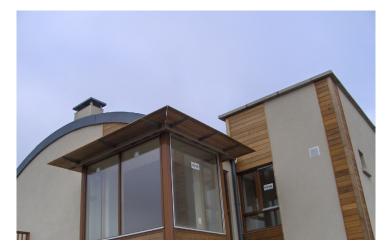

#### Description

- Executive Suites for Johnstown House Marriott Hotel, Enfield, Meath
- 10 blocks of 4 nr executive stay apartments (Storey) Fully finished units
- · Hardwood timber floors
- Timber frame and blockwork constructed finished externally with a monocouche render and cedar cladding finish
- · Curved standing seam roof, ceilings finished to profile of roof
- Development included a sprinkler system, central vacuum system and chairlifts
- Siteworks including new road parking, watermain, gasmain, site lighting, drainage, etc.
- Landscaping to include both hard and soft landscaping