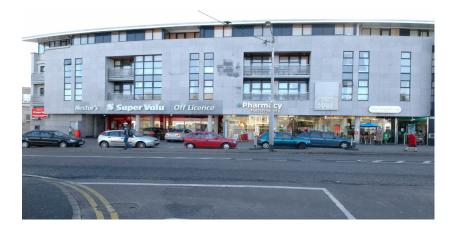

#### Description

Mixed development comprising Supervalu Supermarket, Pharmacy, Coffee Shop, Medical Suite, Post Office, 36 luxury apartments and underground car park consisting of 110 no spaces.

Features include limestone to front curved elevation, use of Danisk windows (hardwood internally and aluminium externally), cedar cladding to courtyard elevations.