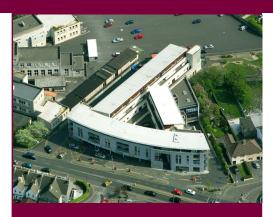

#### Description

Mixed development comprising Supervalu Supermarket, Pharmacy, Coffee Shop, Medical Suite, Post Office, 36 luxury apartments and underground car park consisting of 110 no spaces.

Features include limestone to front curved elevation, use of Danisk windows (hardwood internally and aluminium externally), cedar cladding to courtyard elevations.