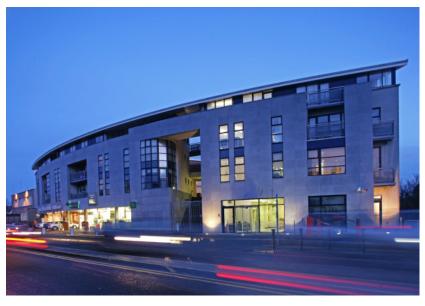

#### Description

Mixed development comprising Supervalu Supermarket, Pharmacy, Coffee Shop, Medical Suite, Post Office, 36 luxury apartments and underground car park consisting of 110 no spaces.

Features include limestone to front curved elevation, use of Danisk windows (hardwood internally and aluminium externally), cedar cladding to courtyard elevations.