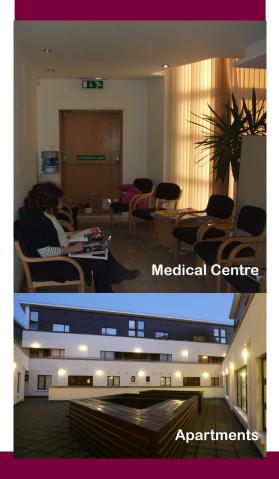

#### Description

Mixed development comprising Supervalu Supermarket, Pharmacy, Coffee Shop, Medical Suite, Post Office, 36 luxury apartments and underground car park consisting of 110 no spaces.

Features include limestone to front curved elevation, use of Danisk windows (hardwood internally and aluminium externally), cedar cladding to courtyard elevations.