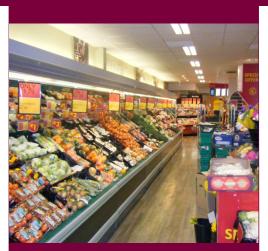

#### Description

Mixed development comprising Supervalu Supermarket, Pharmacy, Coffee Shop, Medical Suite, Post Office, 36 luxury apartments and underground car park consisting of 110 no spaces.

Features include limestone to front curved elevation, use of Danisk windows (hardwood internally and aluminium externally), cedar cladding to courtyard elevations.