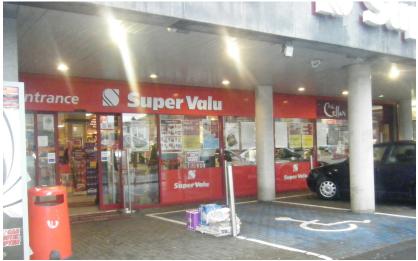

#### Description

Mixed development comprising Supervalu Supermarket, Pharmacy, Coffee Shop, Medical Suite, Post Office, 36 luxury apartments and underground car park consisting of 110 no spaces.

Features include limestone to front curved elevation, use of Danisk windows (hardwood internally and aluminium externally), cedar cladding to courtyard elevations.