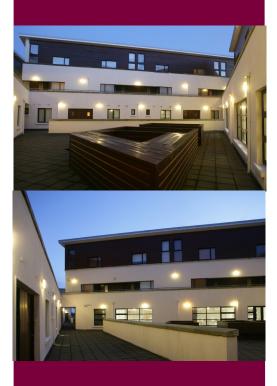

## Description

Mixed development comprising Supervalu Supermarket, Pharmacy, Coffee Shop, Medical Suite, Post Office, 36 luxury apartments and underground car park consisting of 110 no spaces.

Features include limestone to front curved elevation, use of Danisk windows (hardwood internally and aluminium externally), cedar cladding to courtyard elevations.