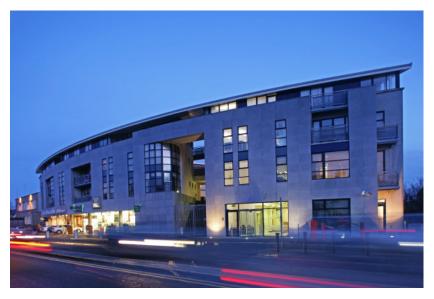

## Description

Mixed development comprising Supervalu Supermarket, Pharmacy, Coffee Shop, Medical Suite, Post Office, 36 luxury apartments and underground car park consisting of 110 no spaces.

Features include limestone to front curved elevation, use of Danisk windows (hardwood internally and aluminium externally), cedar cladding to courtyard elevations.