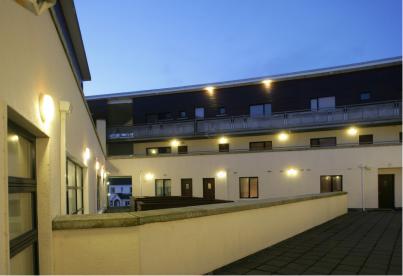

## Description

Mixed development comprising Supervalu Supermarket, Pharmacy, Coffee Shop, Medical Suite, Post Office, 36 luxury apartments and underground car park consisting of 110 no spaces.

Features include limestone to front curved elevation, use of Danisk windows (hardwood internally and aluminium externally), cedar cladding to courtyard elevations.