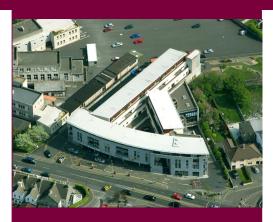

## Mixed Use Development Father Griffin Road, Galway

## Description

Mixed development comprising Supervalu Supermarket, Pharmacy, Coffee Shop, Medical Suite, Post Office, 36 luxury apartments and underground car park consisting of 110 no spaces.

Features include limestone to front curved elevation, use of Danisk windows (hardwood internally and aluminium externally), cedar cladding to courtyard elevations.