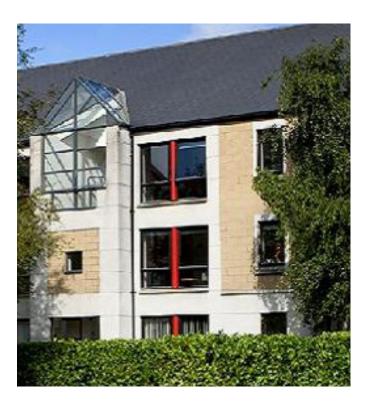

## UCD Melville Student Residences

This development involved the complete refurbishment and upgrade to all internal elements of the existing student accommodation.

This required removal of all kitchens, joinery, bathrooms, floor finishes, complete mechanical and electrical strip out. External upgrades included the injecting insulation to the external wall cavity, refurbishment of all fenestration and the installation of new secure access control systems and were carried out over a number of phases.