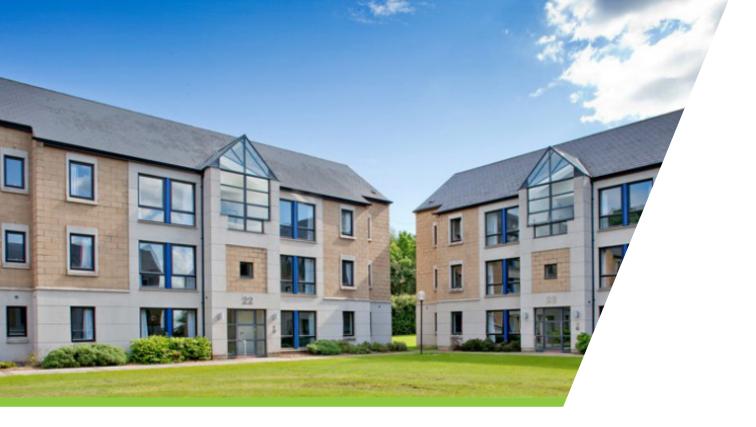

## UCD Melville Student Residences

This development involved the complete refurbishment and upgrade to all internal elements of the existing student accommodation.

This required removal of all kitchens, joinery, bathrooms, floor finishes, complete mechanical and electrical strip out. External upgrades included the injecting insulation to the external wall cavity, refurbishment of all fenestration and the installation of new secure access control systems and were carried out over a number of phases.