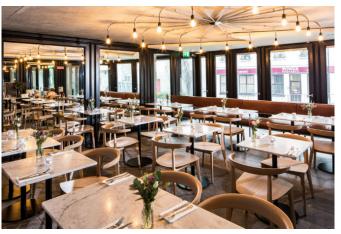

The cinema comprises of 339 seats, a cafe, bar, and ancillary facilities together with all associated external works including piled basement and all connections to existing mains services.

It was awarded the "Best use of Colour Prize" in Amsterdam at the World Architecture Awards.