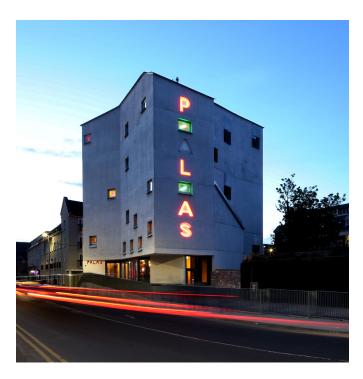

## Pálás Cinema, Galway

Works comprised of the demolition and re-construction of an existing dwelling on the corner of Merchants Road Galway, which includes a new four-storey over basement cinema building with 3 no. cinemas.

The cinema comprises of 339 seats, a cafe, bar, and ancillary facilities together with all associated external works including piled basement and all connections to existing mains services.

It was awarded the "Best use of Colour Prize" in Amsterdam at the World Architecture Awards.