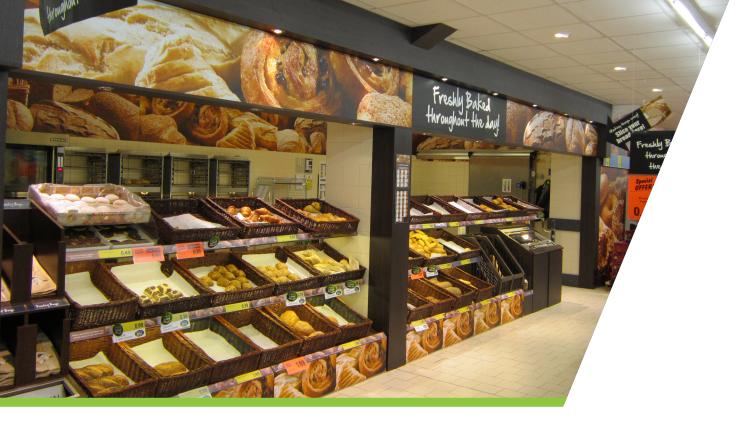

## Lidl Refurbishment & Bakery Extension, Sligo

This project involved the complete refurbishment and bakery extension to an existing Lidl Store in Cranmore Lane, Co. Sligo.

This project consisted of the construction of a new bakery to the side elevation of the store. The existing ceilings were removed, and new ceilings were installed in the store and warehouse. The walls of the store were plastered & tiled with existing finished blockwork re-painted. A new trolley bay was constructed, new external crash barriers & bollards were installed, and a new bin store was constructed.