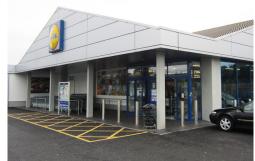

## Lidl Refurbishment & Bakery Extension, Sligo

This project involved the complete refurbishment and bakery extension to an existing Lidl Store in Cranmore Lane, Co. Sligo.

This project consisted of the construction of a new bakery to the side elevation of the store. The existing ceilings were removed, and new ceilings were installed in the store and warehouse. The walls of the store were plastered & tiled with existing finished blockwork re-painted. A new trolley bay was constructed, new external crash barriers & bollards were installed, and a new bin store was constructed.

## CLIENT Lidl Ireland GMBH

ARCHITECT SDS

VALUE **£446,500**k