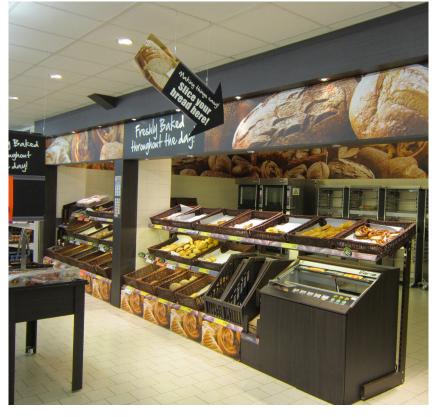

## Lidl Refurbishment & Bakery Extension, Sligo

This project involved the complete refurbishment and bakery extension to an existing Lidl Store in Cranmore Lane, Co. Sligo.

This project consisted of the construction of a new bakery to the side elevation of the store. The existing ceilings were removed, and new ceilings were installed in the store and warehouse. The walls of the store were plastered & tiled with existing finished blockwork re-painted. A new trolley bay was constructed, new external crash barriers & bollards were installed, and a new bin store was constructed.