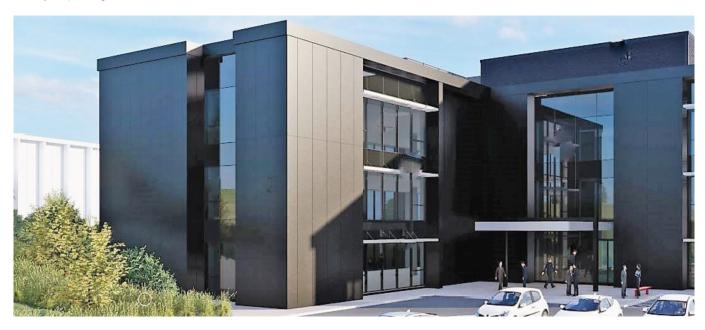

## IDA Advance Office Building, Sligo

The IDA Advanced Technology Building in the IDA Business and Technology Park, Finisklin, Sligo is a cutting-edge, modern and innovative building With 'Grade A' office accommodation of 4,465sq.m over three floors. This projects is designed to achieve LEED CS accreditation.

Designed to provide high quality office accommodation, the project involves the construction includes Office space within two wings over three floors to include raised access floors, suspended ceilings, lighting, heating, air conditioning, reception, finished toilets, showers and common areas. the surface car parking accommodates 114 cars with cycle parking.

All office facades incorporate large areas of curtain walling and will avail of the existing parkland views. A 650kg two-stop passenger lift will be accessible within reception area. The works involve reinforced concrete, foundations and ground floor slab, blockwork and RC rising walls