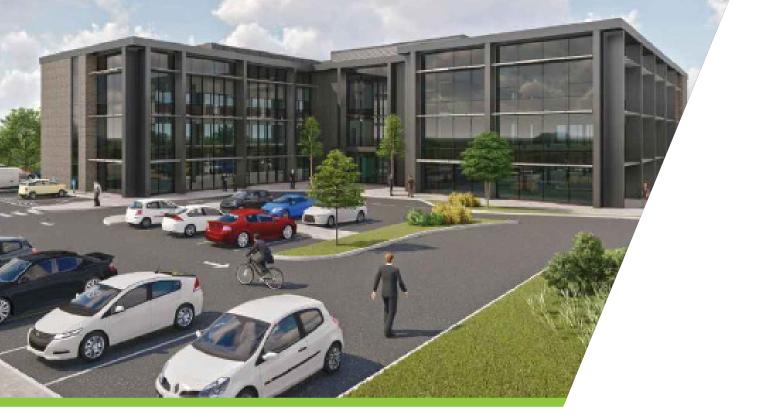

## IDA Advance Office Building, Sligo

The IDA Advanced Technology Building in the IDA Business and Technology Park, Finisklin, Sligo is a cutting-edge, modern and innovative building With 'Grade A' office accommodation of 4,465sq.m over three floors. This projects is designed to achieve LEED CS accreditation.

Designed to provide high quality office accommodation, the project involves the construction includes Office space within two wings over three floors to include raised access floors, suspended ceilings, lighting, heating, air conditioning, reception, finished toilets, showers and common areas. the surface car parking accommodates 114 cars with cycle parking.

All office facades incorporate large areas of curtain walling and will avail of the existing parkland views. A 650kg two-stop passenger lift will be accessible within reception area. The works involve reinforced concrete, foundations and ground floor slab, blockwork and RC rising walls