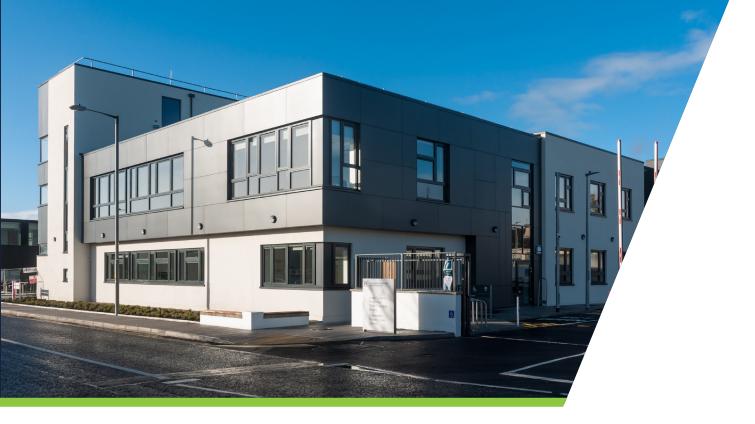

## Claremorris Primary Care Centre

This 2,090 sqm Primary Care Centre features GP surgeries, dental surgeries, public health nursing rooms, staff facilities, and offices. It will provide a wide range of community-based services such as physiotherapy, occupational therapy, speech and language therapy.

The car park contains 36 car parking spaces, four of which are wheelchair accessible. There is also an internal courtyard area which is accessible from the main waiting area.

The Balfour Beatty JJ Rhatigan Primary Care CJV is responsible for the design and construction of a total of 14 Primary Care Centres across Ireland, of which Claremorris is one.