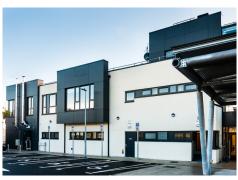

## Claremorris Primary Care Centre

This 2,090 sqm Primary Care Centre features GP surgeries, dental surgeries, public health nursing rooms, staff facilities, and offices. It will provide a wide range of community-based services such as physiotherapy, occupational therapy, speech and language therapy.

The car park contains 36 car parking spaces, four of which are wheelchair accessible. There is also an internal courtyard area which is accessible from the main waiting area.

The Balfour Beatty JJ Rhatigan Primary Care CJV is responsible for the design and construction of a total of 14 Primary Care Centres across Ireland, of which Claremorris is one.