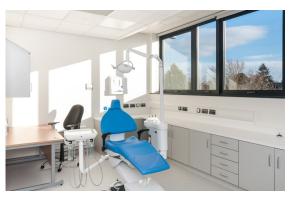

## Claremorris Primary Care Centre

This 2,090 sqm Primary Care Centre features GP surgeries, dental surgeries, public health nursing rooms, staff facilities, and offices. It will provide a wide range of community-based services such as physiotherapy, occupational therapy, speech and language therapy.