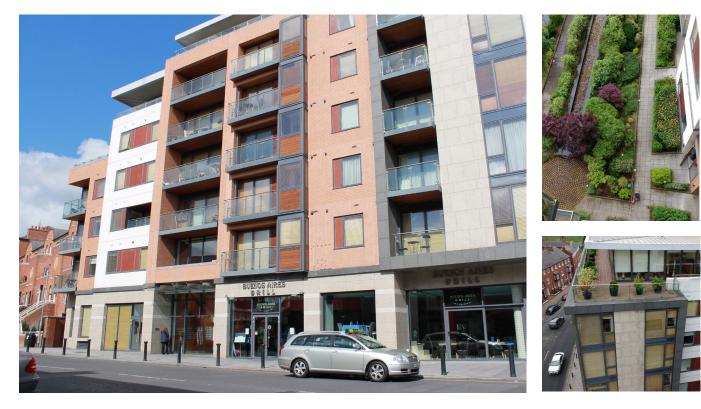

## Castleway Mixed Use Development, Dublin

A mixed-use six storey over double basement parking development which features ground floor commercial / retail units and seventy seven luxury apartments, around a secluded landscaped courtyard.

Great attention to detail has been given to the construction and finishes of the common areas with spacious corridors featuring hardwood cherry doors and skirting and luxury pile carpet throughout. There are a number of different designs in Castle Way which include, one beds, two beds, two bed duplex, three bed and three bed duplex. The duplex penthouse apartments were designed so that the living accommodation at the upper level benefited from maximum light penetration and offer splendid panoramic vistas of the City skyline.