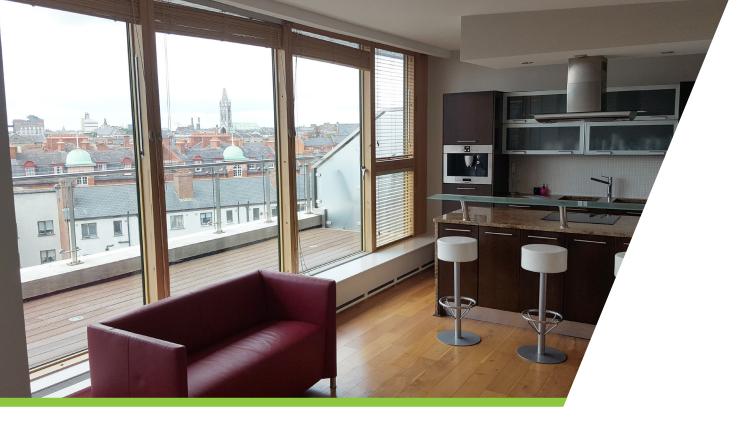

Great attention to detail has been given to the construction and finishes of the common areas with spacious corridors featuring hardwood cherry doors and skirting and luxury pile carpet throughout. There are a number of different designs in Castle Way which include, one beds, two beds, two bed duplex, three bed and three bed duplex. The duplex penthouse apartments were designed so that the living accommodation at the upper level benefited from maximum light penetration and offer splendid panoramic vistas of the City skyline.