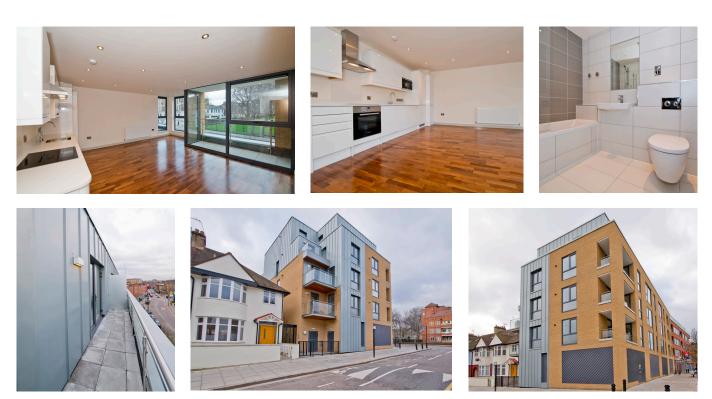

## *Well Street, Hackney Mixed Use Development*

A part new build and part refurbishment mixed use scheme comprising a new build four storey apartment block housing sixteen apartments and ground floor commercial / retail space.

The project also involved a major refurbishment of an existing building that previously formed part of a doctors surgery, to restore it for use as a three bedroom, semi detached family home. Carried out under a Design and Build contract, JJ Rhatigan worked closely alongside the client at all stages to determine their requirements and to design a building to suit.