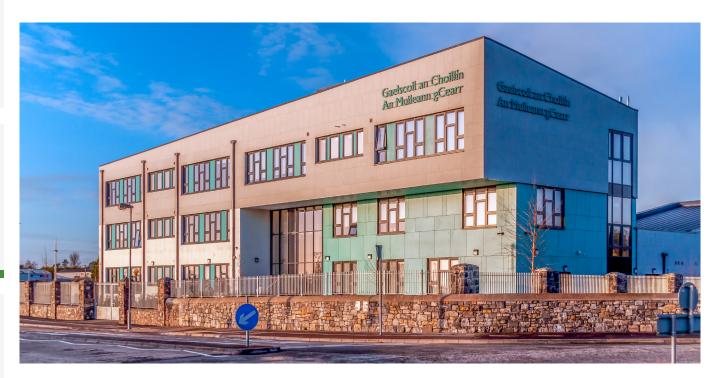

## Lot 08 Gaelscoil an Choillin and Saplings, Mullingar Primary Schools

This project consisted of the Design & Build of 2 new Primary School buildings with a total combined floor area of 3150 m<sup>2</sup>, with a shared vehicular access and set down area.

Gaelscoil and Choillin consists of a new 3 storey 1,768m<sup>2</sup>, 8 classroom primary school. The works included a general-purpose hall, staff and pupil facilities and ancillary spaces with 15 car parking spaces.