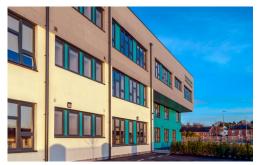

Gaelscoil and Choillin consists of a new 3 storey 1,768m<sup>2</sup>, 8 classroom primary school. The works included a general-purpose hall, staff and pupil facilities and ancillary spaces with 15 car parking spaces.