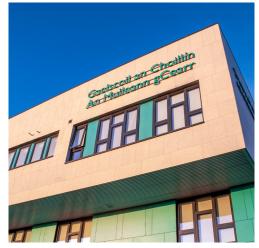

Gaelscoil and Choillin consists of a new 3 storey 1,768m<sup>2</sup>, 8 classroom primary school. The works included a general-purpose hall, staff and pupil facilities and ancillary spaces with 15 car parking spaces.