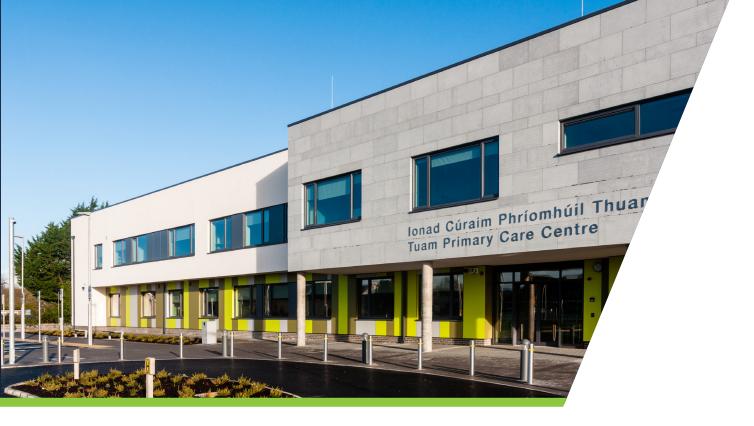

## Tuam Primary Care Centre

This 2,600 sqm Primary Care Centre features GP surgeries, dental surgeries, public health nursing rooms, staff facilities, and offices and will provide a wide range of community-based services.

These services include physiotherapy, occupational therapy, speech and language, psychology, ultrasound services, orthodontic services, heart failure service and Westdoc out of hours service amongst others. The car park contains 77 car parking spaces, 7 of which are wheelchair accessible. The Balfour Beatty JJ Rhatigan Primary Care CJV is responsible for the design and construction of a total of 14 Primary Care Centres across Ireland, of which Tuam is one.