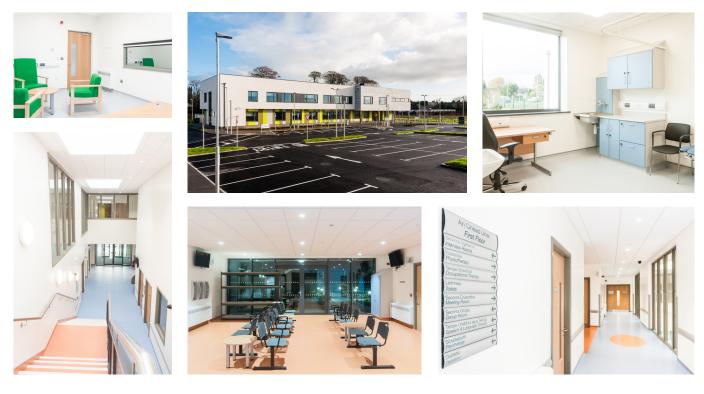

## Tuam Primary Care Centre

This 2,600 sqm Primary Care Centre features GP surgeries, dental surgeries, public health nursing rooms, staff facilities, and offices and will provide a wide range of community-based services.

These services include physiotherapy, occupational therapy, speech and language, psychology, ultrasound services, orthodontic services, heart failure service and Westdoc out of hours service amongst others. The car park contains 77 car parking spaces, 7 of which are wheelchair accessible. The Balfour Beatty JJ Rhatigan Primary Care CJV is responsible for the design and construction of a total of 14 Primary Care Centres across Ireland, of which Tuam is one.