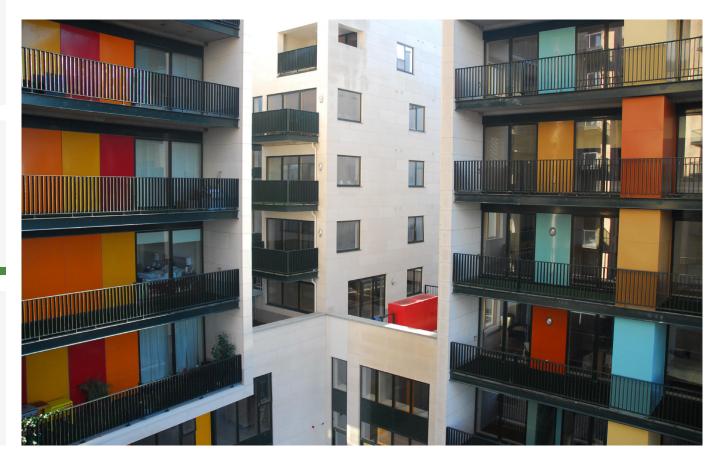

## The Dargan Building & Sancton Wood Apartments

Consisting of 4 residential cores arranged around a mezzanine level courtyard there are 94 apartments in total made up of 16 one beds, 62 two beds, 19 three beds and 6 three bed duplex apartments. Many apartments are with full length balconies and feature steel storage units creating a vibrant and striking visual effect.

Client Shorview Properties Ltd.

Architect Reddy Architecture

**Value** €47 million

The ground floor and mezzanine level retail space is accessible from the existing ground floor levels via stone steps at both the north and south elevations of the courtyard. Extensive retail and commercial space is spread over ground and lower ground floors with smaller commercial units scattered throughout.