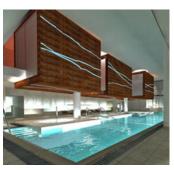

Comprising a tower on a two-storey plinth, the hotel accommodates 160 bedrooms, two restaurants, a bar, a generous foyer, a function room, meeting/seminar rooms, a spa and leisure centre and ancillary service areas. The basement of the building accommodates a spa and leisure centre comprising changing areas, treatment areas and a swimming pool.