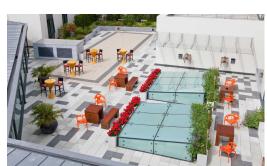

Comprising a tower on a two-storey plinth, the hotel accommodates 160 bedrooms, two restaurants, a bar, a generous foyer, a function room, meeting/seminar rooms, a spa and leisure centre and ancillary service areas. The basement of the building accommodates a spa and leisure centre comprising changing areas, treatment areas and a swimming pool.