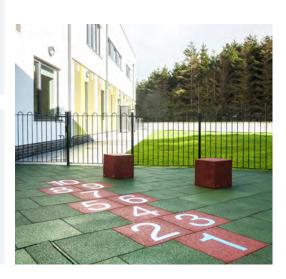

The car park contains 62 car parking spaces, of which 5 are wheelchair accessible. Adjacent to the waiting area, is a children's external play area consisting of soft rubber landscaping with hopscotch numbered squares and some rubber play features.