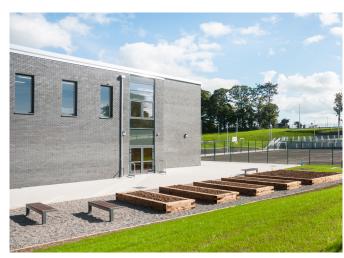

# Rapid Build School Lot 5, Gaelscoil Garryowen

Construction of a new 2 storey 16 Classroom Primary School Building with 3 Classroom SNU, General Purpose Hall, ancillary accommodation with a floor area of 3350sq.m. & associated parking (41 spaces). Siteworks included a new access road, new vehicular and pedestrian entrance, cycle storage, bin store, external storage buildings, ball courts, landscaping, boundary treatment, drop-off & pick-up facilities.