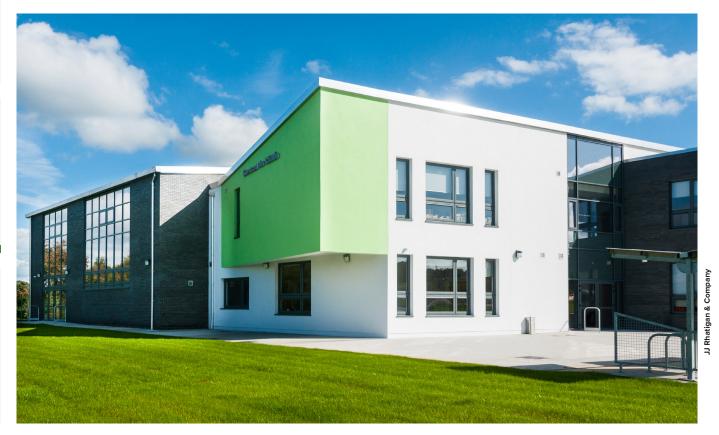

# Rapid Build School Lot 5, Gaelscoil Garryowen

Construction of a new 2 storey 16 Classroom Primary School Building with 3 Classroom SNU, General Purpose Hall, ancillary accommodation with a floor area of 3350sq.m. & associated parking (41 spaces). Siteworks included a new access road, new vehicular and pedestrian entrance, cycle storage, bin store, external storage buildings, ball courts, landscaping, boundary treatment, drop-off & pick-up facilities.