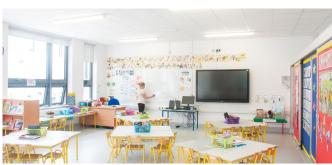

# Rapid Build School Lot 5, Gaelscoil Garryowen

Construction of a new 2 storey 16 Classroom Primary School Building with 3 Classroom SNU, General Purpose Hall, ancillary accommodation with a floor area of 3350sq.m. & associated parking (41 spaces). Siteworks included a new access road, new vehicular and pedestrian entrance, cycle storage, bin store, external storage buildings, ball courts, landscaping, boundary treatment, drop-off & pick-up facilities.