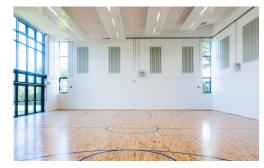

# Rapid Build School Lot 5, Gaelscoil Garryowen

Construction of a new 2 storey 16 Classroom Primary School Building with 3 Classroom SNU, General Purpose Hall, ancillary accommodation with a floor area of 3350sq.m. & associated parking (41 spaces). Siteworks included a new access road, new vehicular and pedestrian entrance, cycle storage, bin store, external storage buildings, ball courts, landscaping, boundary treatment, drop-off & pick-up facilities.