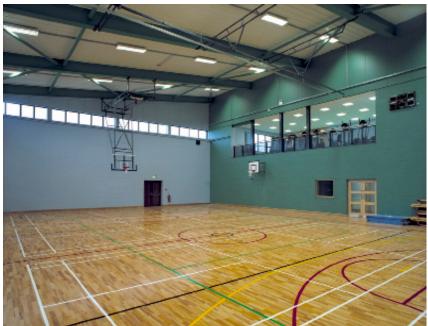

# St. Attracta's Community College - All weather pitch and leisure facilties

Description

This was a greenfield 12 acre site and a school and gymnasium to accommodate 650 students was constructed in less than 12 months. The work here was carried out under a design and build contract under rigid budget controls. Features of the project included finished concrete and block work elements, equality joinery, all weather pitch, and leisure facilities.