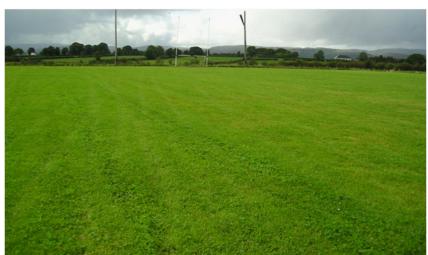

# St. Attracta's Community College - All weather pitch and leisure facilties

Description

This was a greenfield 12 acre site and a school and gymnasium to accommodate 650 students was constructed in less than 12 months. The work here was carried out under a design and build contract under rigid budget controls. Features of the project included finished concrete and block work elements, equality joinery, all weather pitch, and leisure facilities.