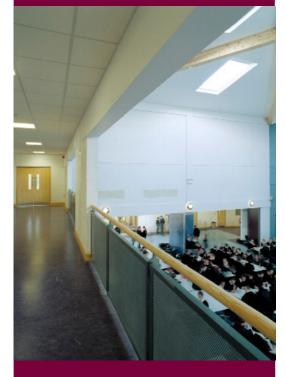

# St. Attracta's Community College - All weather pitch and leisure facilties

Description

This was a greenfield 12 acre site and a school and gymnasium to accommodate 650 students was constructed in less than 12 months. The work here was carried out under a design and build contract under rigid budget controls. Features of the project included finished concrete and block work elements, equality joinery, all weather pitch, and leisure facilities.