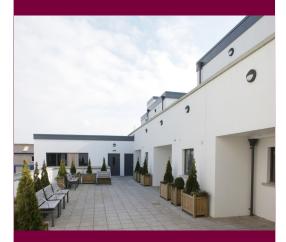

## **Barricks Mixed Use Development - Oranmore**

## Description

The development consists of the demolition of an existing unit and the construction of a mixed use development with basement carparking, retail units, office and residential use and all associated services.

The project included a 3200 m<sup>2</sup> basement car park, 10 retail units, 6 offices with 11 apartments over 3 floors with landscaped courtyards. Construction of the basement included a bulk dig and associated temporary works comprising of underpinning existing boundary walls & shotcreting boundary. The substructure & superstructure is RC constructed. External finishes include render, zinc cladding, cedarwood cladding & stone cladding.