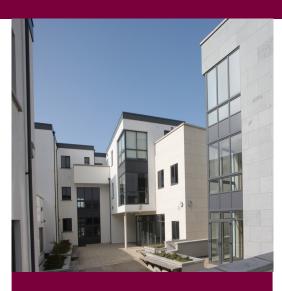

## **Barricks Mixed Use Development - Oranmore**

## Description

The development consists of the demolition of an existing unit and the construction of a mixed use development with basement carparking, retail units, office and residential use and all associated services.

The project included a 3200 m<sup>2</sup> basement car park, 10 retail units, 6 offices with 11 apartments over 3 floors with landscaped courtyards. Construction of the basement included a bulk dig and associated temporary works comprising of underpinning existing boundary walls & shotcreting boundary. The substructure & superstructure is RC constructed. External finishes include render, zinc cladding, cedarwood cladding & stone cladding.